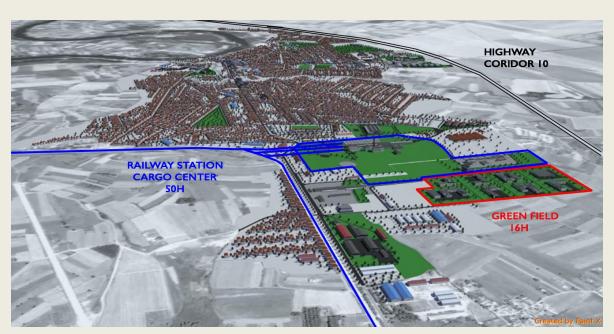

### 1.1. INDUSTRIAL ZONE "MINEL"

Industrial zone Minel is intended for industrial use and It's located between the Motorway A1 Belgrade-Nis, (European route E75) from the east, and the national road A II Class – 158 (Cuprija – Paracin) from the west.

### 1.2. CENTRAL INDUSTRIAL ZONE

Central Industrial Zone is a newly established industrial zone for whole District of Pomoravlje and has been declared as location of high priority of the Government of Serbia. Complete location is Greenfield and covers 700ha of land,

mostly in public property. Zone is less than one kilometer far from the highway E-75, on the national road II A class 160 (Ćupriji - Senje – Resavica). The zone is intended for the construction, agriculture or industrial use.