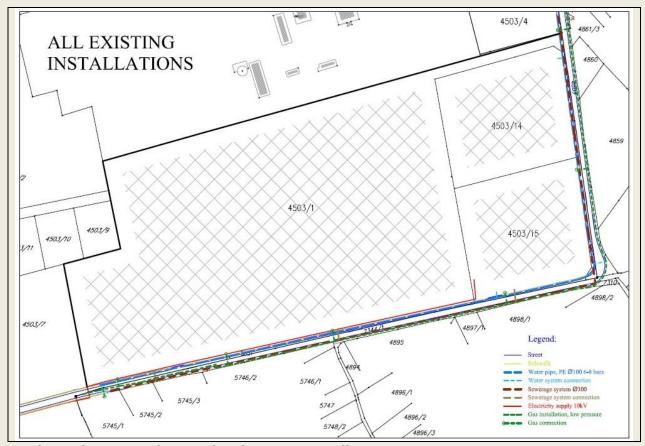

## 1.1.1. Existing installations for Industrial zone "Minel"

Legend with marked street, sidewalk, water pipe, water system conection, Sewerage system, Electricity, Gas instalation and gas connection:

Industrial zone Minel, Legend with existing installation