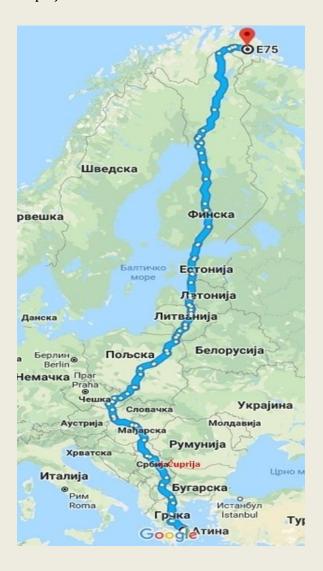

#### LOCATION AND ADVANTAGES

Municipality of Ćuprija is located in the Central Serbia, the District of Pomoravlje. With an excellent geostrategic position, Ćuprija is direcly connected with Motorway A1, part of European route E75 which starts at the town of Vardo in Norwey by the Barents Sea and It runs south through Finland, Poland, Czech Republic, Slovakia, Hungary, Serbia, Nort Macedonia and Greece. The road ends after about 5.639km and run through Cuprija as well.

With this road Cuprija is far from Belgrade 147km and from Nis 89km. Through Cuprija runs double-track railway of international significance E-85 on relation Subotica-Belgrade-Nis-Skopje-Thessaloniki-Athens.