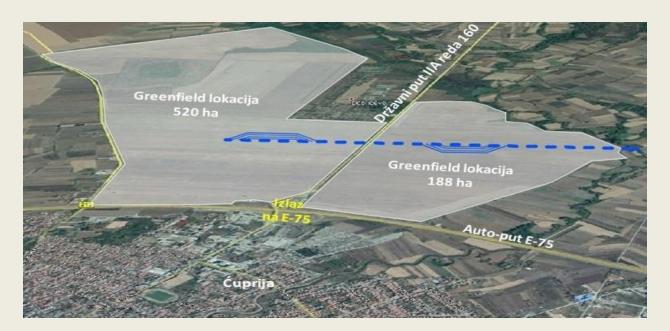

### 1.2. CENTRAL INDUSTRIAL ZONE

Central Industrial Zone is a newly established industrial zone for whole District of Pomoravlje and has been declared as location of high priority of the Government of Serbia. Complete location is Greenfield and covers 700ha of land,

mostly in public property. Zone is less than one kilometer far from the highway E-75, on the national road II A class 160 (Ćupriji - Senje – Resavica). The zone is intended for the construction, agriculture or industrial use.