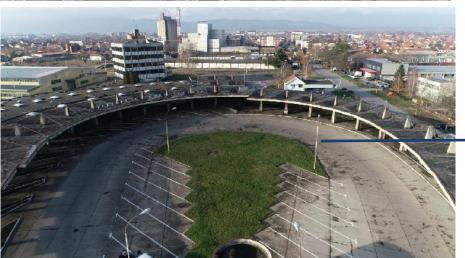

## BROWNFIELDS IN CUPRIJA

| 1. Former Sugar Factory |                                                                                        |  |
|-------------------------|----------------------------------------------------------------------------------------|--|
| Ownership               | Private                                                                                |  |
| Size                    | 24 ha 6 ar and 27 m <sup>2</sup>                                                       |  |
| Communal Infrastructure | Complete                                                                               |  |
| Location                | between the highway E75 and the<br>national road A II Class – 158 (uprija–<br>Para in) |  |
| Distance                | 2.5 km from the center of Cuprija, 4,5km from European route E75                       |  |

| 2. Bus                  | Station of Cuprija                                                                 |
|-------------------------|------------------------------------------------------------------------------------|
| Ownership               | The facilities and land has a different ownership structures                       |
| Size                    | Bus station space with platforms from 8 ha and multisorety office building         |
| Communal Infrastructure | Complete                                                                           |
| Location                | Location is on the national road A II Class<br>– 158 ( uprija– Para in) 300 m from |
| Distance                | 1.5 km from the center of Cuprija, 4,5km<br>300m from European route E75           |