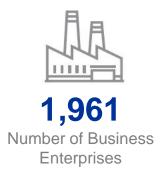

### INDUSTRIAL HERITAGE

- During the period between 1960 and 1990, Cuprija Area was an important industrial and economic center
- Just five largest companies operating in Cuprija had almost 3,000 employees
- Unfortunately, the majority of workers lost their jobs due to financial crisis in 1990's and failed privatizations