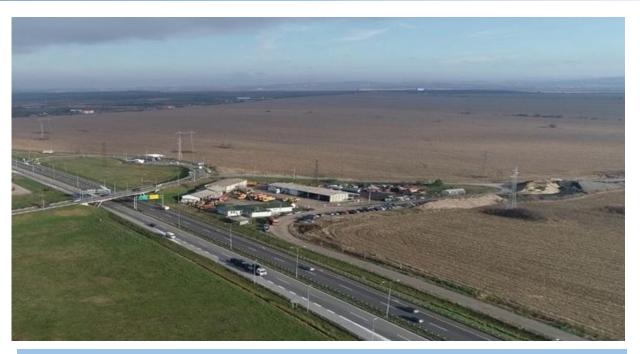

### GREENFIELD LOCATIONS: 1. CENTRAL INDUSTRIAL ZONE & 2. INDUSTRIAL ZONE MINEL

## Two industrial zones at European route **E75**

**Indistrial park Dobricevo** - 636ha of available Greenfield land;

Corridor 10 / European route E75
Distance from Belgrade 147km, from Nis 89km

**Industrial zone Minel** - 7,5ha of available Greenfield land with complete infrastructure;