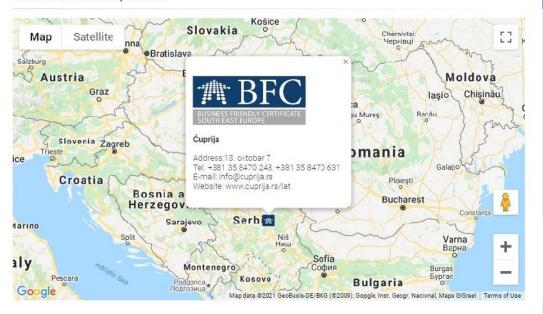

#### BFC SEE - Municipalities

## **Business Friendly Municipality**

uprija has a status of Business Friendly Municipality since 2019, as the only one in the central Serbia. Business Friendly Certification Program (BFC SEE) represent a local government business environment and business quality. The Certification provide quality of services, information and infrastructure expected by investors and businesses.