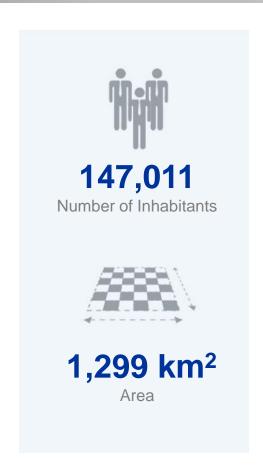

## BRIEF OVERVIEW OF CUPRIJA AREA / Pomoravlje District

Source: Statistical Office of the Republic of Serbia; Municipalities and Regions 2020