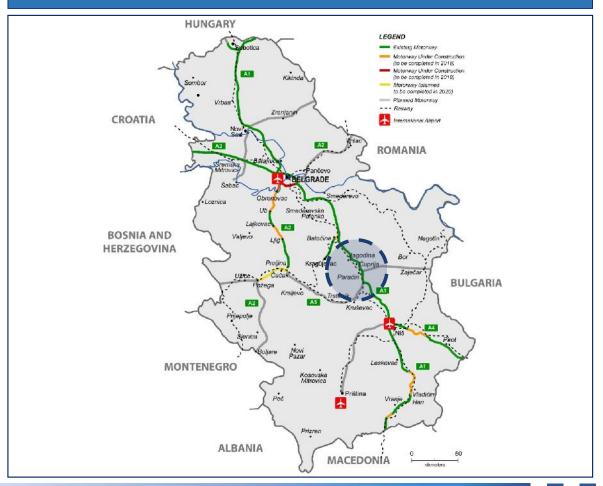

### GREENFIELD LOCATIONS: 1. CENTRAL INDUSTRIAL ZONE & 2. INDUSTRIAL ZONE MINEL

## Two industrial zones at European route **E75**

**Indistrial park Dobricevo** - 636ha of available Greenfield land;

Corridor 10 / European route E75
Distance from Belgrade 147km, from Nis 89km

**Industrial zone Minel** - 7,5ha of available Greenfield land with complete infrastructure;