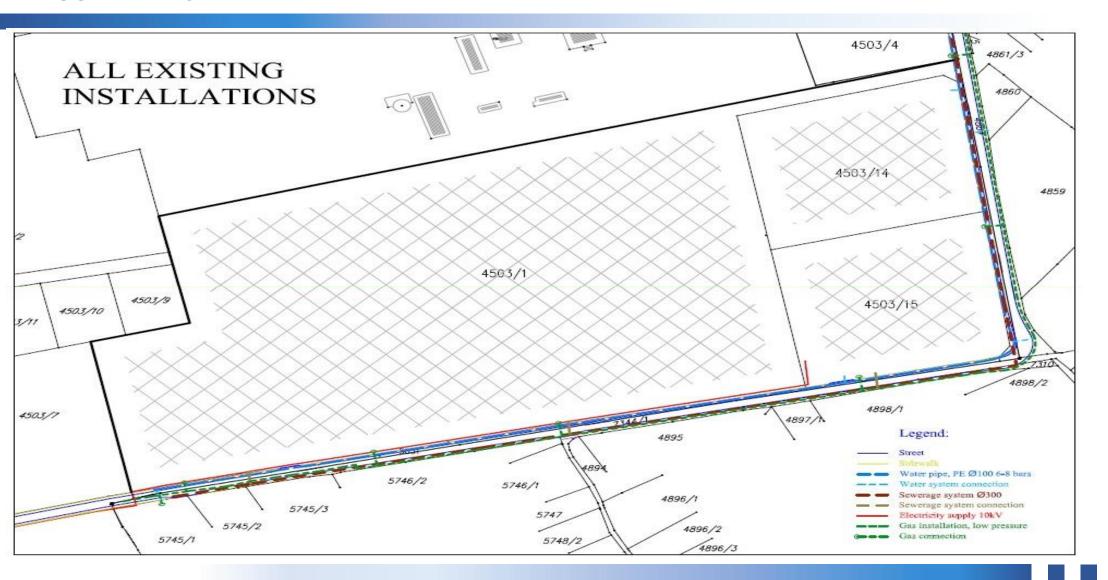

### 2.INDUSTRIAL ZONE MINEL

According to General Regulation Plan of Ćuprija, this area has 242ha mainly in private ownership, while available government ownership land is 7,5ha.

| Location Information                                 |  |  |
|------------------------------------------------------|--|--|
| Municipality of Cuprija                              |  |  |
| 7.5 ha (could be extended for additional 7ha)        |  |  |
| Cuprija (2,5 km), Jagodina (14 km),<br>Paracin (5km) |  |  |
| Yes, 12 MW (could be extended up to 16MW)            |  |  |
| Yes (6-8 bar, ∅100)                                  |  |  |
| Yes (∅300)                                           |  |  |
| Yes                                                  |  |  |
|                                                      |  |  |

Ownership of the Municipality