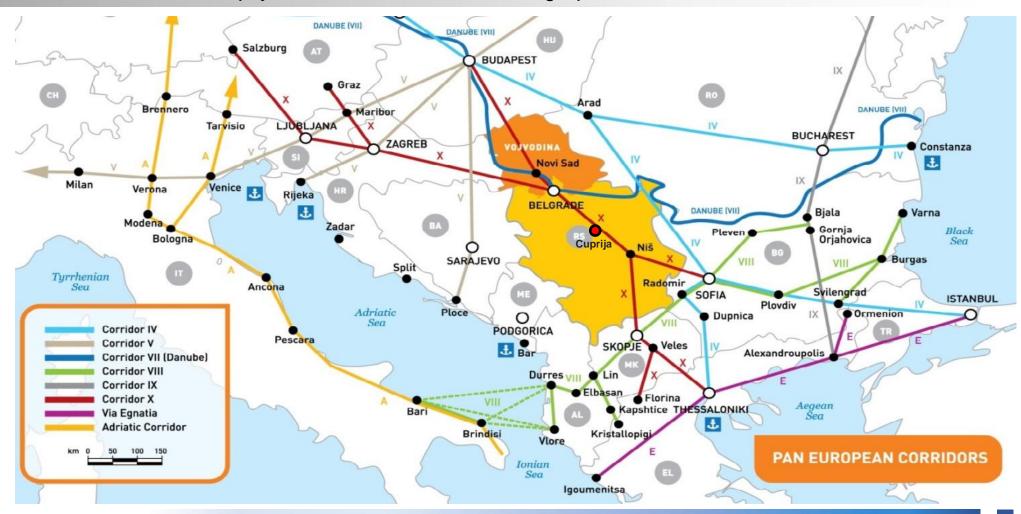

#### CONNECTIVITY

# Located on the Corridor X, Cuprija Area has an excellent strategic position