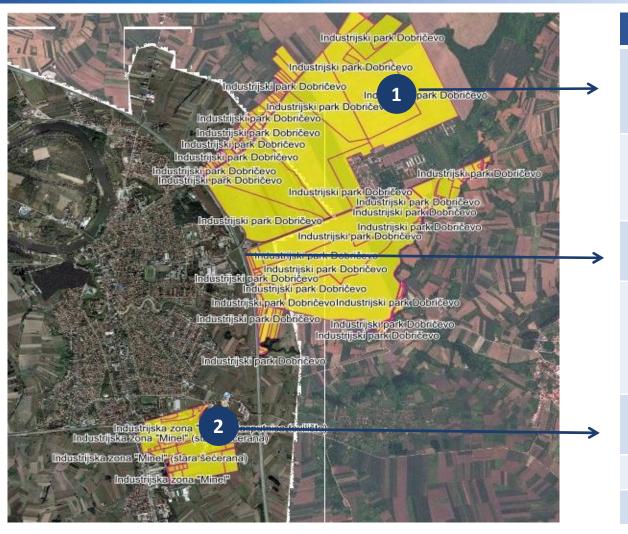

### GREENFIELD LOCATIONS: 1. CENTRAL INDUSTRIAL ZONE & 2. INDUSTRIAL ZONE MINEL

## Two industrial zones at European route **E75**

**Indistrial park Dobricevo** - 636ha of available Greenfield land;

Corridor 10 / European route E75
Distance from Belgrade 147km, from Nis 89km

**Industrial zone Minel** - 7,5ha of available Greenfield land with complete infrastructure;

#### 1. INDUSTRIAL PARK DOBRICEVO / HIGH PRIORITY GOVERNMENT LOCATION

E-75 - European route / Highway

Industrial park "Dobričevo" is central industrial zone for the District of Pomoravlje and has been declared as location of high priority of the Government of Serbia. Complete location is Greenfield and covers 636 ha of available construction land, mainly as a public estate.

| Location Information          |                                                                            |  |
|-------------------------------|----------------------------------------------------------------------------|--|
| Ownership                     | Republic of Serbia                                                         |  |
| Available Land                | 636 ha                                                                     |  |
| Distance from the city center | Cuprija(2 km), Paracin(11 km)<br>Jagodina(15km)                            |  |
| Plots                         | Possibility of forming plots for sale according to the needs of investors. |  |
| Infrastructure                | Road infrastructure; Communal infrastructure was partially built           |  |

### 2.INDUSTRIAL ZONE MINEL

According to General Regulation Plan of Ćuprija, this area has 242ha mainly in private ownership, while available government ownership land is 7,5ha.

| Location Information                                 |  |  |
|------------------------------------------------------|--|--|
| Municipality of Cuprija                              |  |  |
| 7.5 ha (could be extended for additional 7ha)        |  |  |
| Cuprija (2,5 km), Jagodina (14 km),<br>Paracin (5km) |  |  |
| Yes, 12 MW (could be extended up to 16MW)            |  |  |
| Yes (6-8 bar, ∅100)                                  |  |  |
| Yes (∅300)                                           |  |  |
| Yes                                                  |  |  |
|                                                      |  |  |