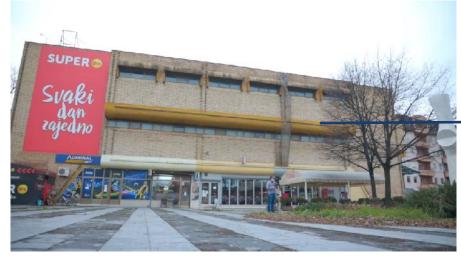

| 4. Former object of "Merkator" |                                                                      |  |
|--------------------------------|----------------------------------------------------------------------|--|
| Ownership                      | Private                                                              |  |
| Size                           | Multi-storey building (PO+PR+SP2+PK +2), surface 2145 m <sup>2</sup> |  |
| Communal Infrastructure        | Complete                                                             |  |
| Location                       | Downtown of uprija                                                   |  |
| Distance                       | 1,4 km away from the European route E75                              |  |