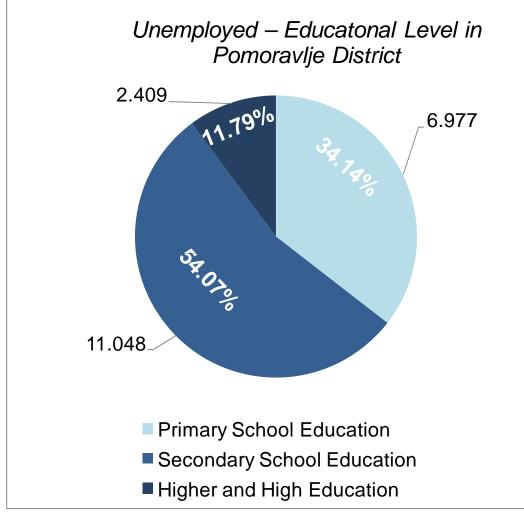

#### AVAILABLE QUALIFIED LABOR FORCE

Source: National Employment Service of Serbia, December 2020