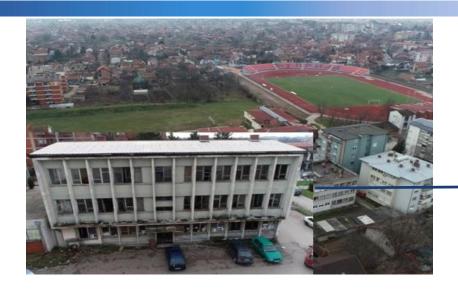

# BROWNFIELDS IN CUPRIJA

| 3. Former Angropromet administrative building |                                                                        |  |
|-----------------------------------------------|------------------------------------------------------------------------|--|
| Ownership                                     | Private                                                                |  |
| Size                                          | 753,97 m <sup>2</sup>                                                  |  |
| Communal Infrastructure                       | Complete                                                               |  |
| Location                                      | National road A II Class – 158 ( uprija–<br>Para in)                   |  |
| Distance                                      | 800 m from the center of Cuprija and 800 m from the European route E75 |  |

| 4. Former object of "Merkator" |                                                                      |  |
|--------------------------------|----------------------------------------------------------------------|--|
| Ownership                      | Private                                                              |  |
| Size                           | Multi-storey building (PO+PR+SP2+PK +2), surface 2145 m <sup>2</sup> |  |
| Communal Infrastructure        | Complete                                                             |  |
| Location                       | Downtown of uprija                                                   |  |
| Distance                       | 1,4 km away from the European route E75                              |  |