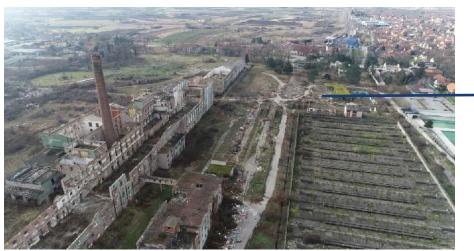

## BROWNFIELDS IN CUPRIJA

| 1. Former Sugar Factory |                                                                                        |  |
|-------------------------|----------------------------------------------------------------------------------------|--|
| Ownership               | Private                                                                                |  |
| Size                    | 24 ha 6 ar and 27 m <sup>2</sup>                                                       |  |
| Communal Infrastructure | Complete                                                                               |  |
| Location                | between the highway E75 and the<br>national road A II Class – 158 (uprija–<br>Para in) |  |
| Distance                | 2.5 km from the center of Cuprija, 4,5km from European route E75                       |  |