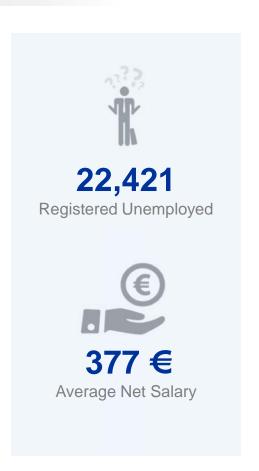

#### AVAILABLE QUALIFIED LABOR FORCE

Source: National Employment Service of Serbia, December 2020

## TOTAL SALARY COST (EUR)

| Labor Cost, Cuprija Area           | Amount |
|------------------------------------|--------|
| Average Net Salary                 | 377 €  |
| Contributions and Taxes (Employee) | 112€   |
| Contributions and Taxes (Employer) | 90€    |
|                                    |        |
| Average Total Salary Cost          | 579 €  |