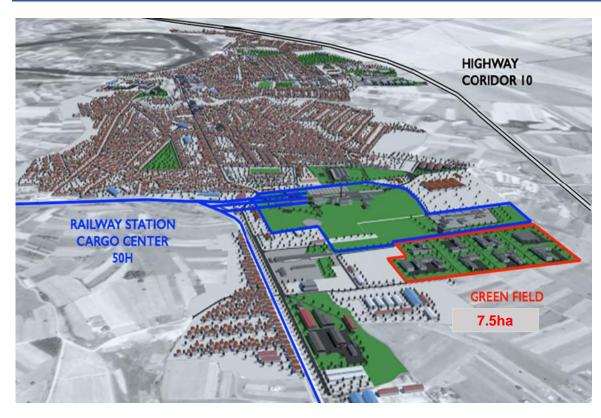

### 2.INDUSTRIAL ZONE MINEL

According to General Regulation Plan of Ćuprija, this area has 242ha mainly in private ownership, while available government ownership land is 7,5ha.

| Location Information                                 |  |  |
|------------------------------------------------------|--|--|
| Municipality of Cuprija                              |  |  |
| 7.5 ha (could be extended for additional 7ha)        |  |  |
| Cuprija (2,5 km), Jagodina (14 km),<br>Paracin (5km) |  |  |
| Yes, 12 MW (could be extended up to 16MW)            |  |  |
| Yes (6-8 bar, ∅100)                                  |  |  |
| Yes (∅300)                                           |  |  |
| Yes                                                  |  |  |
|                                                      |  |  |

### INDUSTRIAL ZONE MINEL