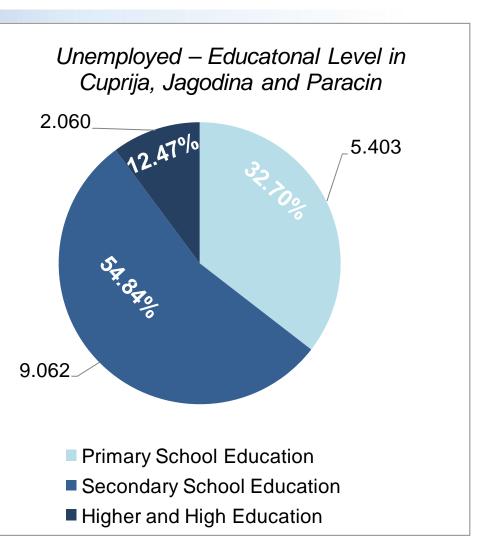

#### AVAILABLE QUALIFIED LABOR FORCE

Source: National Employment Service of Serbia, December 2020