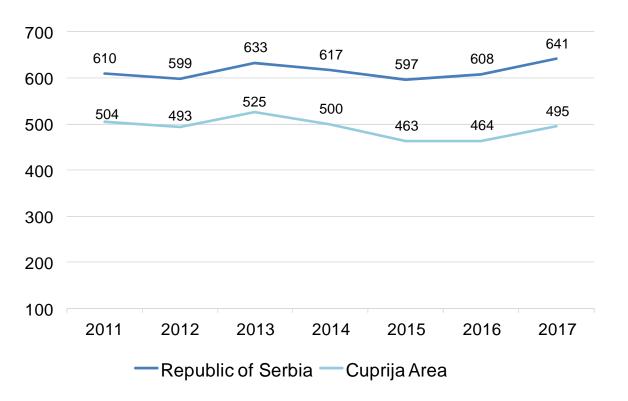

#### **CURRENT SITUATION**

Source of Data: 1) Statistical Office of the Republic of Serbia (Municipalities and regions of the Republic of Serbia, 2020);