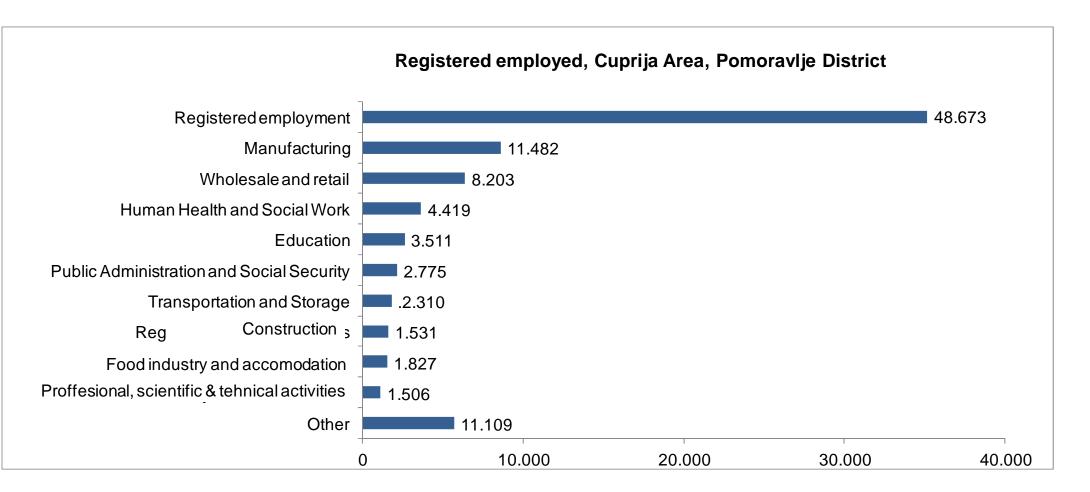

#### **CURRENT SITUATION**

Source of Data: 1) Statistical Office of the Republic of Serbia (Municipalities and regions of the Republic of Serbia, 2020);

## CURRENT SITUATION / TOP 10 EMPLOYERS IN CUPRIJA AREA

Cuprija Area is recognized as a region, very receptive to foreign direct investments

| FDI | ANDREA CONFEZIONI, Jagodina Textile manufacturing | 800 | PS MIHAJLOVIC, Paracin Trade and manufacturing | 350 |
|-----|---------------------------------------------------|-----|------------------------------------------------|-----|
| FDI | SMP, Cuprija Automotive industry                  |     | FDI STANDARD FURNITURE, Cuprija Furniture      | 290 |
| FDI | AUNDE, Jagodina Textile for automotive industry   | 500 | FDI MOBILTURI, Jagodina Furniture              | 150 |
| FDI | CRH, Paracin Construction material                | 360 |                                                |     |
| FDI | VIBAC, Jagodina Tape production                   | 350 |                                                |     |