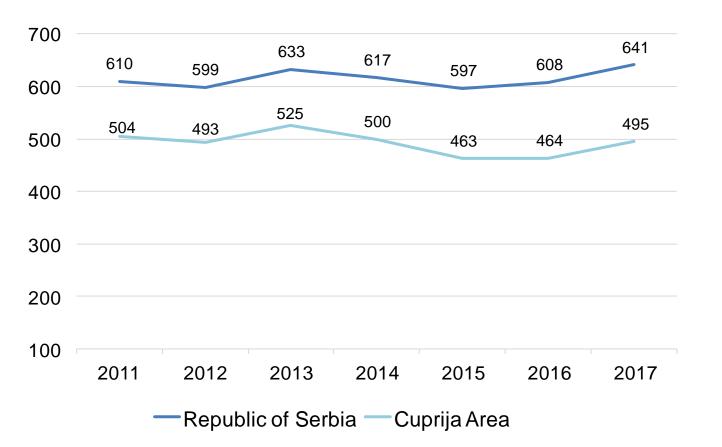

#### **COMPETITIVE OPERATING COSTS – LABOR COST**

TOTAL SALARY COST (EUR)

| Labor Cost, Cuprija Area           | Amount |
|------------------------------------|--------|
| Average Net Salary                 | 377€   |
| Contributions and Taxes (Employee) | 112€   |
| Contributions and Taxes (Employer) | 90€    |

Average Total Salary Cost 579 €

\* Average salary in Pomoravlje District, Source: Statistical Office of the Republic of Serbia; Municipalities and Regions of the Republic of Serbia 2020