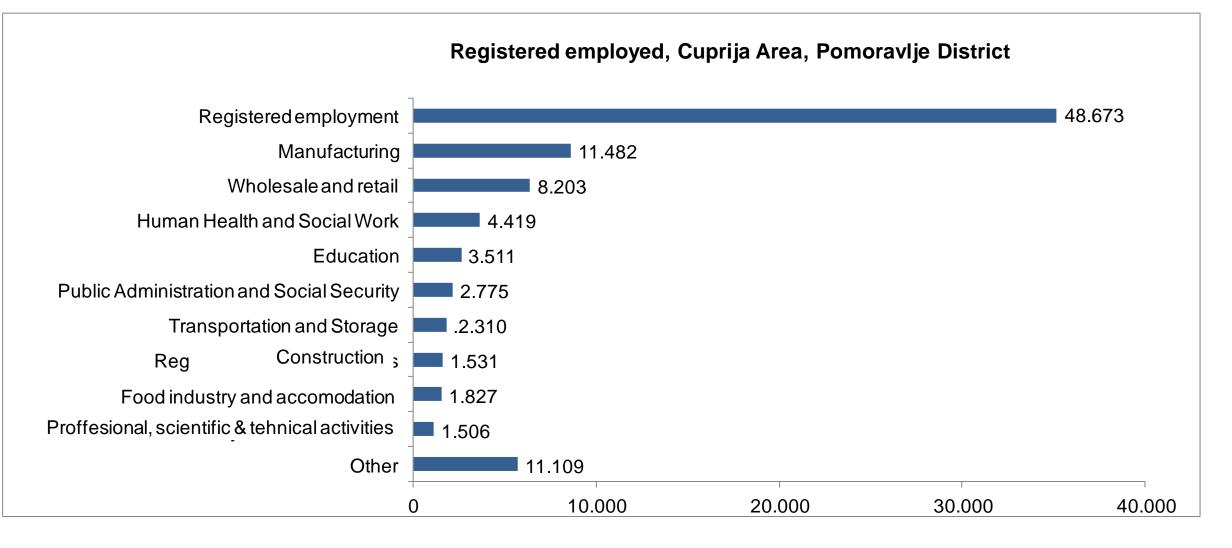

#### **AVAILABLE QUALIFIED LABOR FORCE**

Source: National Employment Service of Serbia, December 2020