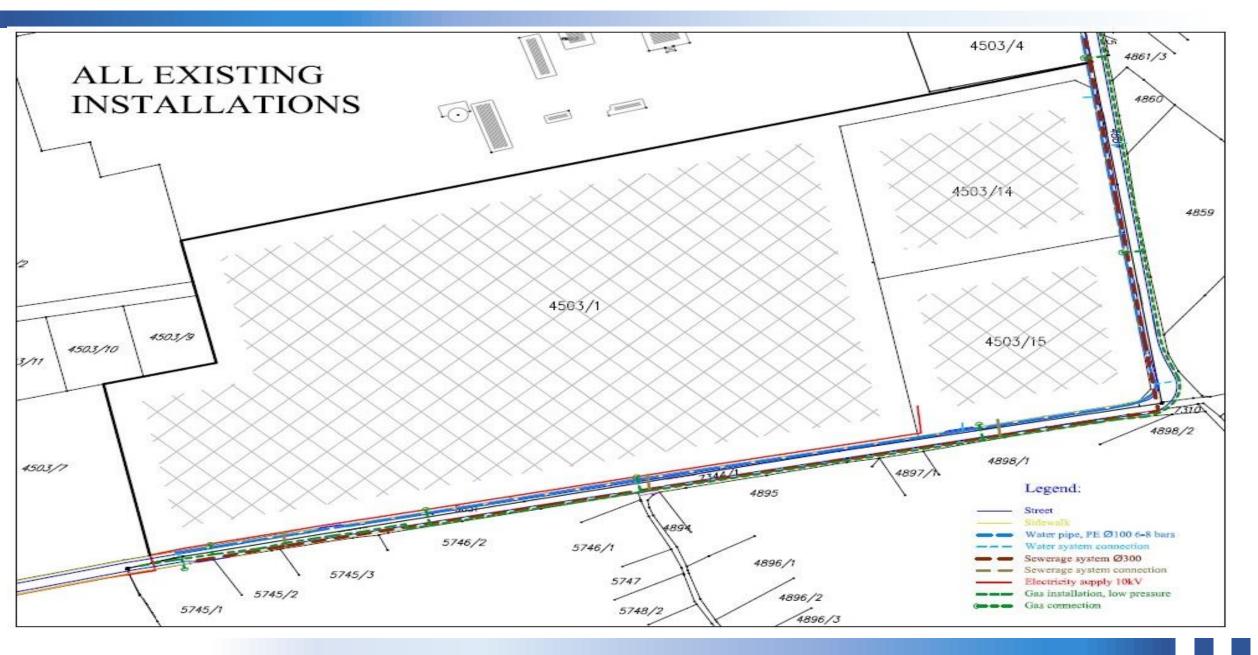

According to General Regulation Plan of Ćuprija, this area has 242ha mainly in private ownership, while available government ownership land is 7,5ha.

| Location Information             |                                                      |  |  |
|----------------------------------|------------------------------------------------------|--|--|
| Ownership                        | Municipality of Cuprija                              |  |  |
| Available Land                   | 7.5 ha (could be extended for additional 7ha )       |  |  |
| Distance from the<br>city center | Cuprija (2,5 km), Jagodina (14 km),<br>Paracin (5km) |  |  |
| Electricity                      | Yes, 12 MW (could be extended up to 16MW)            |  |  |
| Gas                              | Yes (6-8 bar, ∅100)                                  |  |  |
| Water                            | Yes (Ø300)                                           |  |  |
| Sewer                            | Yes                                                  |  |  |
|                                  |                                                      |  |  |