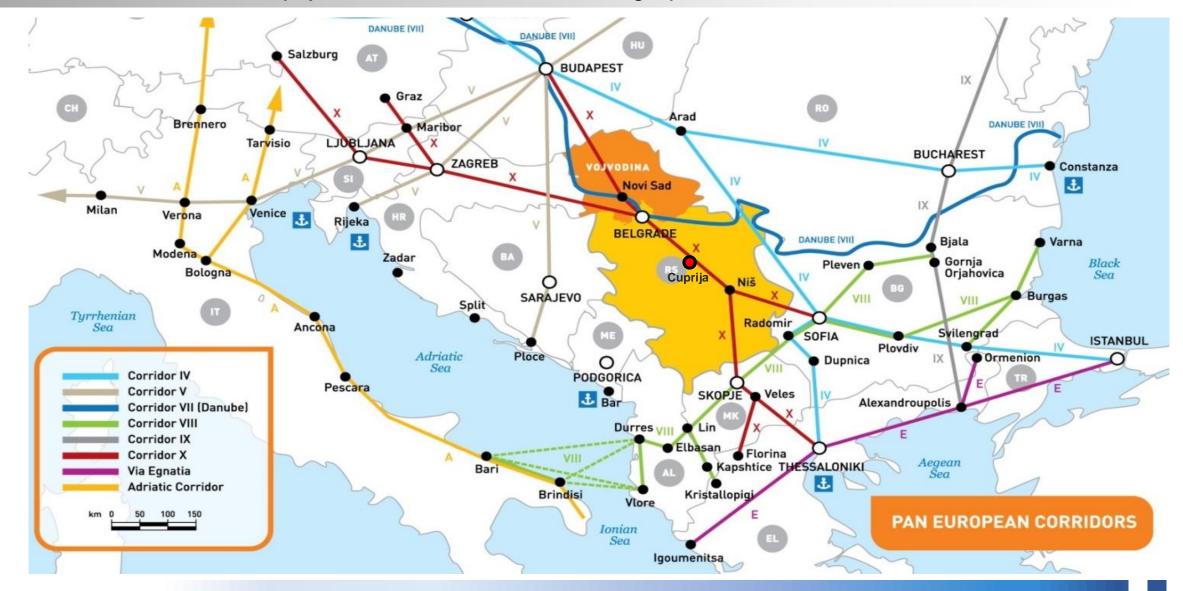

#### **CONNECTIVITY**

Located on the Corridor X, Cuprija Area has an excellent strategic position

#### Cuprija Area accessibility:

Motorway A1 (0 km away)

Corridor X (0 km away)

Belgrade, Serbia (165 km)

**Niš,** Serbia (90 km)

#### Accessibility overview:

CONNECTIVITY

| Destination                    | Distance from Cuprija (km) | Estimated Travel Time (h) |
|--------------------------------|----------------------------|---------------------------|
| Niš Airport                    | 90                         | 1h                        |
| Belgrade City Center           | 150                        | 1h 30m                    |
| Belgrade International Airport | 165                        | 1h 40m                    |
| Sofia, Bulgaria                | 249                        | 3h                        |
| Skopje, Macedonia (FYROM)      | 289                        | 3h                        |
| Thessaloniki, Greece           | 491                        | 5h                        |
| Budapest, Hungary              | 524                        | 5h                        |
| Munich, Germany                | 790                        | 11h 15min                 |