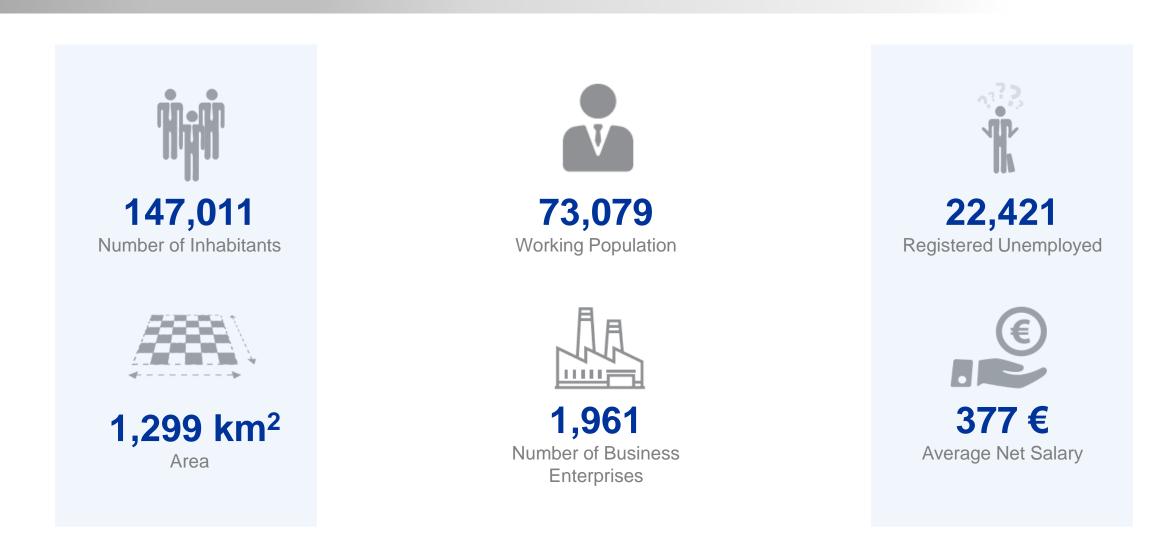

#### **BRIEF OVERVIEW OF CUPRIJA AREA / Pomoravlje District**

Source: Statistical Office of the Republic of Serbia; Municipalities and Regions 2020

#### **COMPETITIVE OPERATING COSTS – LABOR COST**

TOTAL SALARY COST (EUR)

| Labor Cost, Cuprija Area           | Amount |
|------------------------------------|--------|
| Average Net Salary                 | 377€   |
| Contributions and Taxes (Employee) | 112€   |
| Contributions and Taxes (Employer) | 90€    |

Average Total Salary Cost 579 €

\* Average salary in Pomoravlje District, Source: Statistical Office of the Republic of Serbia; Municipalities and Regions of the Republic of Serbia 2020