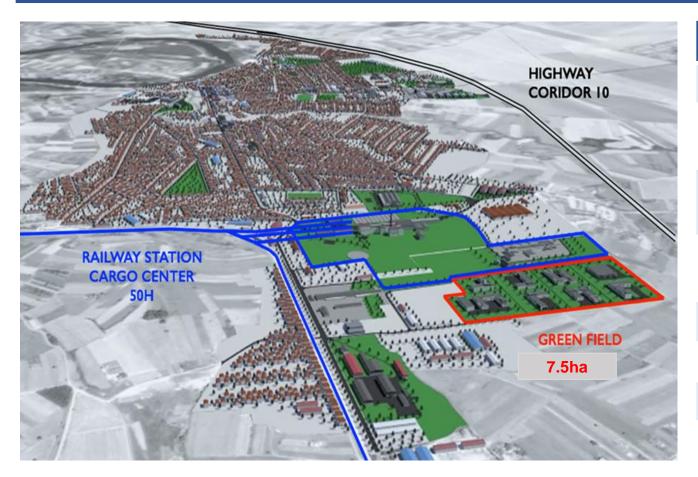

According to General Regulation Plan of Ćuprija, this area has 242ha mainly in private ownership, while available government ownership land is 7,5ha.

| Location Information             |                                                      |  |  |
|----------------------------------|------------------------------------------------------|--|--|
| Ownership                        | Municipality of Cuprija                              |  |  |
| Available Land                   | 7.5 ha (could be extended for additional 7ha )       |  |  |
| Distance from the<br>city center | Cuprija (2,5 km), Jagodina (14 km),<br>Paracin (5km) |  |  |
| Electricity                      | Yes, 12 MW (could be extended up to 16MW)            |  |  |
| Gas                              | Yes (6-8 bar, ∅100)                                  |  |  |
| Water                            | Yes (Ø300)                                           |  |  |
| Sewer                            | Yes                                                  |  |  |
|                                  |                                                      |  |  |

#### **INDUSTRIAL ZONE MINEL**