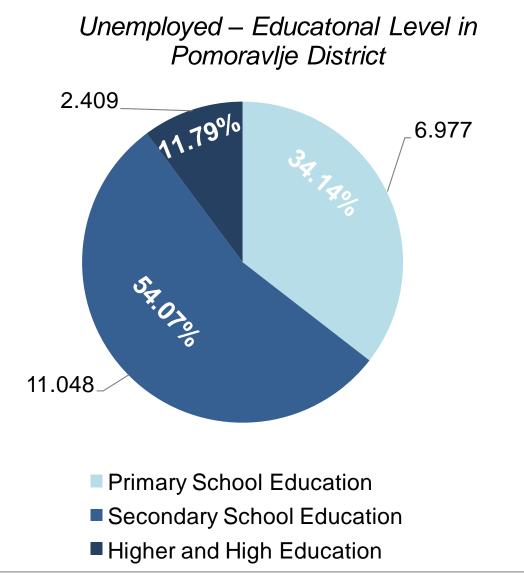

#### **AVAILABLE QUALIFIED LABOR FORCE**

Source: National Employment Service of Serbia, December 2020