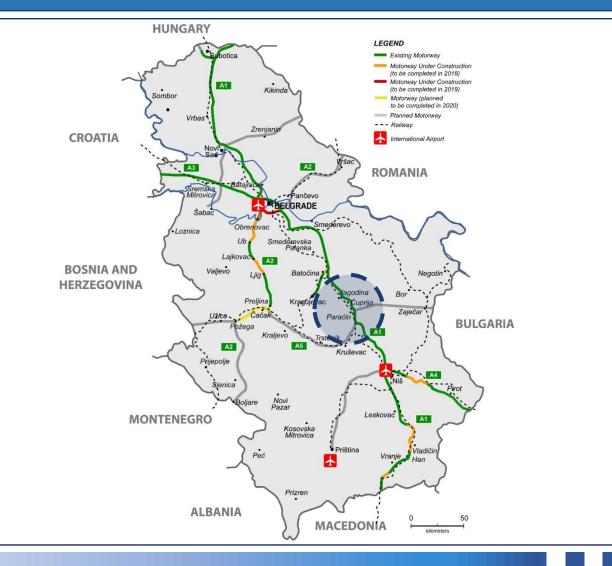

#### **CONNECTIVITY**

Located on the Corridor X, Cuprija Area has an excellent strategic position

#### Cuprija Area accessibility:

Motorway A1 (0 km away)

Corridor X (0 km away)

Belgrade, Serbia (165 km)

**Niš,** Serbia (90 km)

#### Accessibility overview:

CONNECTIVITY

| Destination                    | Distance from Cuprija (km) | Estimated Travel Time (h) |
|--------------------------------|----------------------------|---------------------------|
| Niš Airport                    | 90                         | 1h                        |
| Belgrade City Center           | 150                        | 1h 30m                    |
| Belgrade International Airport | 165                        | 1h 40m                    |
| Sofia, Bulgaria                | 249                        | 3h                        |
| Skopje, Macedonia (FYROM)      | 289                        | 3h                        |
| Thessaloniki, Greece           | 491                        | 5h                        |
| Budapest, Hungary              | 524                        | 5h                        |
| Munich, Germany                | 790                        | 11h 15min                 |