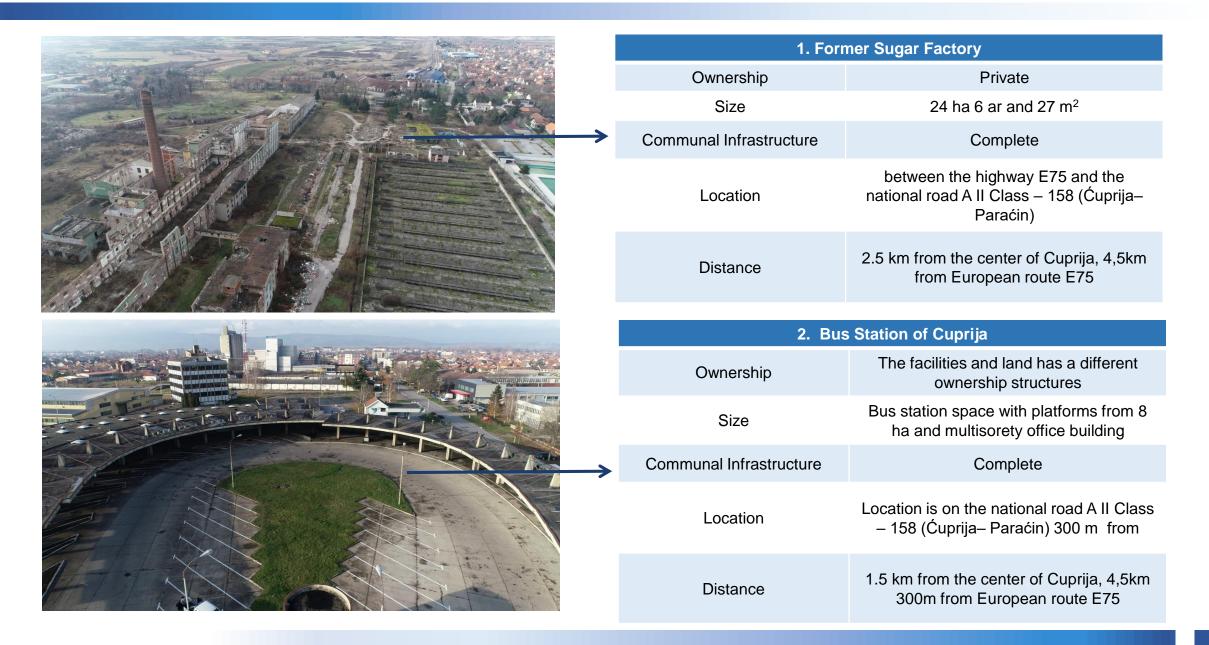

#### **BROWNFIELDS IN CUPRIJA**

#### **BROWNFIELDS IN CUPRIJA**

Distance

1,4 km away from the European route E75