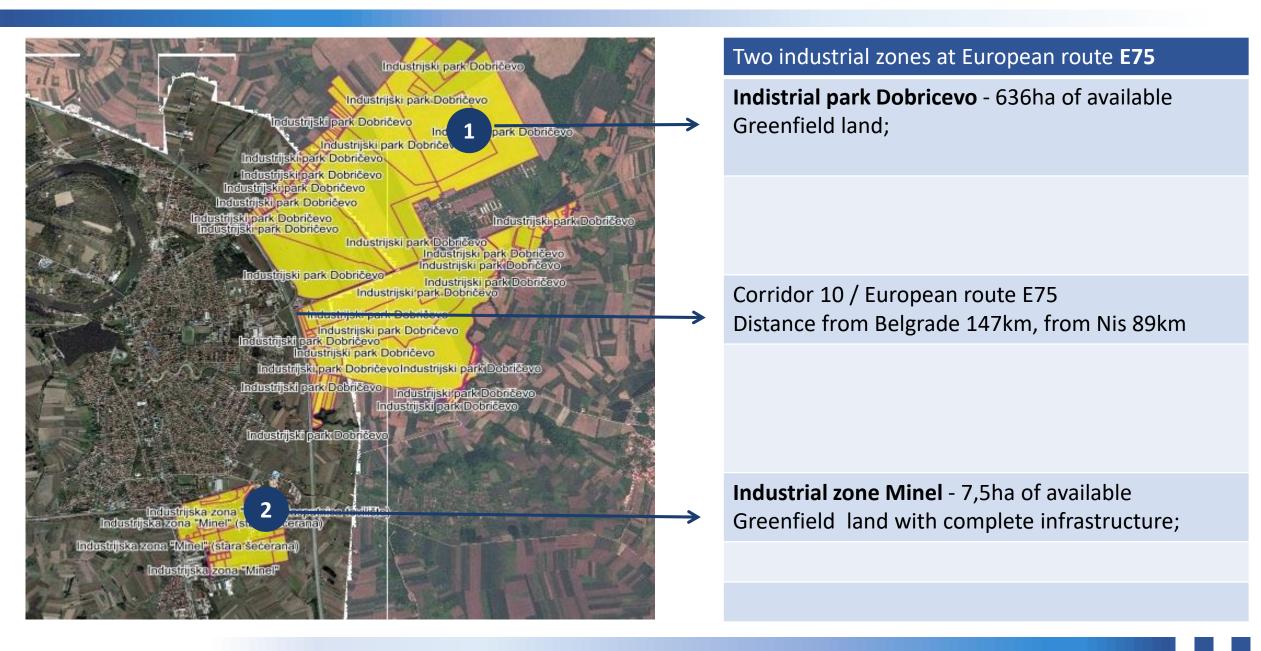

#### 1. INDUSTRIAL PARK DOBRICEVO / HIGH PRIORITY GOVERNMENT LOCATION

#### E-75 - European route / Highway

Industrial park "Dobričevo" is central industrial zone for the District of Pomoravlje and has been declared as location of high priority of the Government of Serbia. Complete location is Greenfield and covers 636 ha of available construction land, mainly as a public estate.

| Location Information             |                                                                            |  |
|----------------------------------|----------------------------------------------------------------------------|--|
| Ownership                        | Republic of Serbia                                                         |  |
| Available Land                   | 636 ha                                                                     |  |
| Distance from the<br>city center | Cuprija(2 km), Paracin(11 km)<br>Jagodina(15km)                            |  |
| Plots                            | Possibility of forming plots for sale according to the needs of investors. |  |
| Infrastructure                   | Road infrastructure;<br>Communal infrastructure was<br>partially built     |  |

According to General Regulation Plan of Ćuprija, this area has 242ha mainly in private ownership, while available government ownership land is 7,5ha.

| Location Information             |                                                      |  |  |
|----------------------------------|------------------------------------------------------|--|--|
| Ownership                        | Municipality of Cuprija                              |  |  |
| Available Land                   | 7.5 ha (could be extended for additional 7ha )       |  |  |
| Distance from the<br>city center | Cuprija (2,5 km), Jagodina (14 km),<br>Paracin (5km) |  |  |
| Electricity                      | Yes, 12 MW (could be extended up to 16MW)            |  |  |
| Gas                              | Yes (6-8 bar, ∅100)                                  |  |  |
| Water                            | Yes (Ø300)                                           |  |  |
| Sewer                            | Yes                                                  |  |  |
|                                  |                                                      |  |  |

#### **INDUSTRIAL ZONE MINEL**