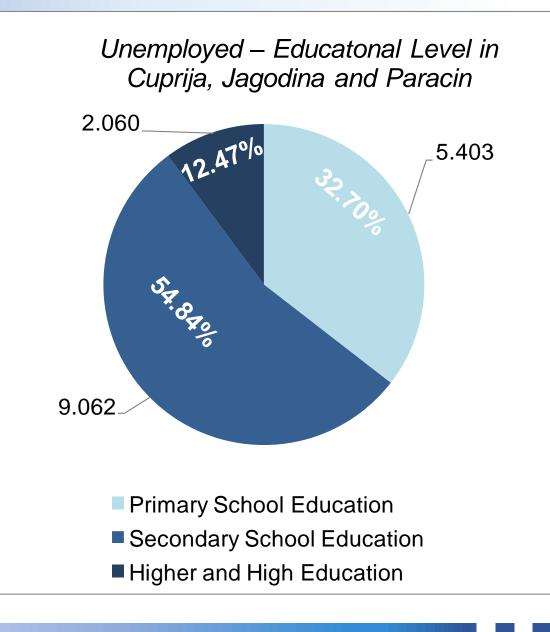

#### **AVAILABLE QUALIFIED LABOR FORCE**

Source: National Employment Service of Serbia, December 2020