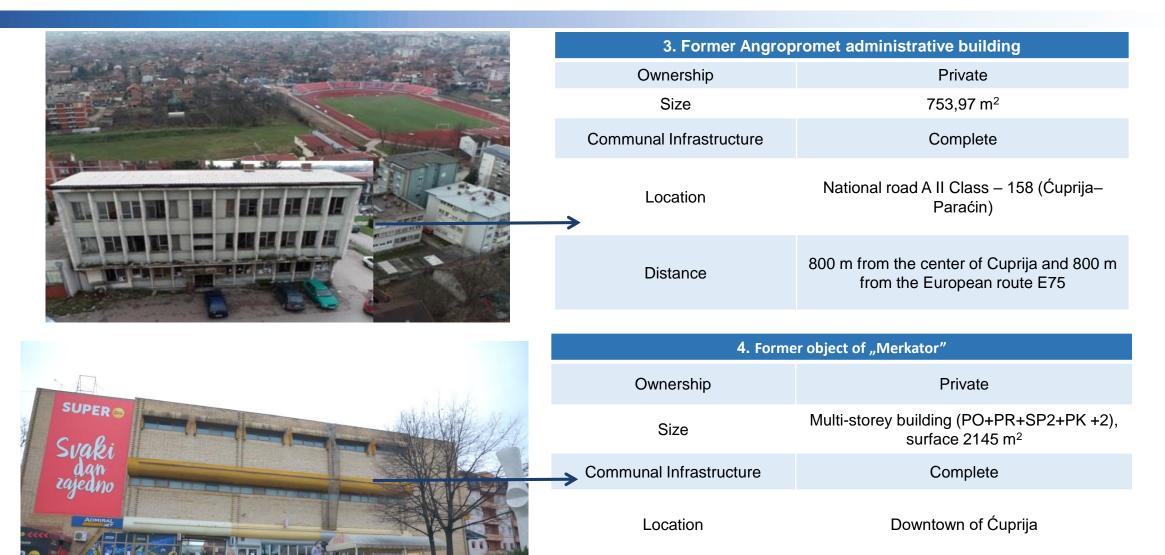

#### **BROWNFIELDS IN CUPRIJA**

#### **BROWNFIELDS IN CUPRIJA**

Distance

1,4 km away from the European route E75