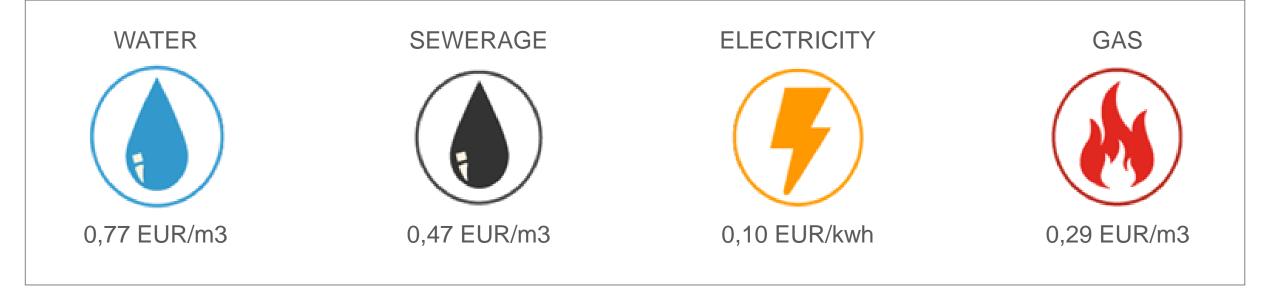

Republic of Serbia Edition 2018., Municipalities and Regions of the Republic of Serbia,

(2) High Schools in Cuprija

(3) <u>http://srednjeskole.edukacija.rs/drzavne-srednje-skole</u>

#### **AVAILABLE QUALIFIED LABOR FORCE**





Source: National Employment Service of Serbia, December 2020

#### **COMPETITIVE OPERATING COSTS – LABOR COST**

TOTAL SALARY COST (EUR)



| Labor Cost, Cuprija Area           | Amount |
|------------------------------------|--------|
| Average Net Salary                 | 377€   |
| Contributions and Taxes (Employee) | 112€   |
| Contributions and Taxes (Employer) | 90€    |

Average Total Salary Cost 579 €

\* Average salary in Pomoravlje District, Source: Statistical Office of the Republic of Serbia; Municipalities and Regions of the Republic of Serbia 2020



#### All prices are average and do not include VAT

### Proposed Locations in Cuprija

#### **GREENFIELD LOCATIONS: 1. CENTRAL INDUSTRIAL ZONE & 2. INDUSTRIAL ZONE MINEL**



#### 1. INDUSTRIAL PARK DOBRICEVO / HIGH PRIORITY GOVERNMENT LOCATION



#### E-75 - European route / Highway

Industrial park "Dobričevo" is central industrial zone for the District of Pomoravlje and has been declared as location of high priority of the Government of Serbia. Complete location is Greenfield and covers 636 ha of available construction land, mainly as a public estate.

| Location Information             |                                                                            |  |
|----------------------------------|----------------------------------------------------------------------------|--|
|